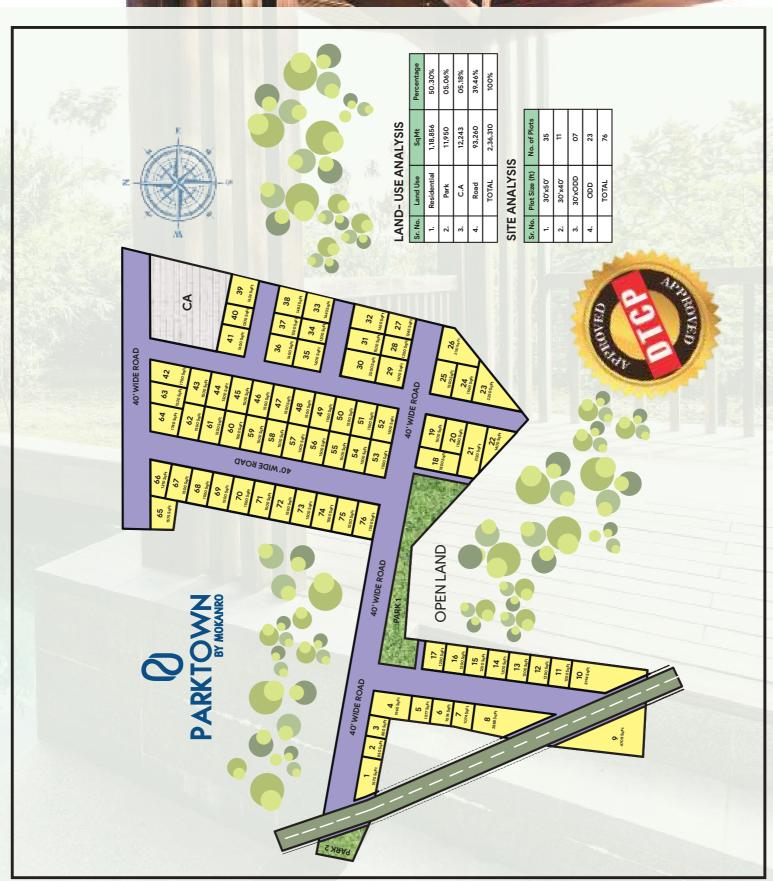

#### GROW YOUR INVESTMENTS

- ParkTown is a premium residential layout spread located at Bangalore North i.e Devanahalli-Kolar .
- It is an upcoming Gated Community with DC conversion and approved by DTCP (Directorate of Town and Country Planning-Karnataka
- The plot size starts from 850 sq.ft and goes till 4708 sq.ft.
- From the BIAL(Bangalore International Airport) this is just **34 kms**.
- Upcoming huge University campus of 110 Acres BENGALURU NORTH UNIVERSITY is just 200 meters from ParkTown

- 5 years down the line price expected to rise up till Rs. 3500/- per sq.ft. and Rs. 6200/per sq.ft. in the next 10 years
- Long Term Investments with Flexible Payment Plans.

- By Law the Mandate is for 30ft wide roads only however at ParkTown to create an expansive ambience we are providing 40 ft wide roads
- Helps in the resale of your Plots as well.
- Ensures you get more FAR(floor area ratio) when you build your villa.