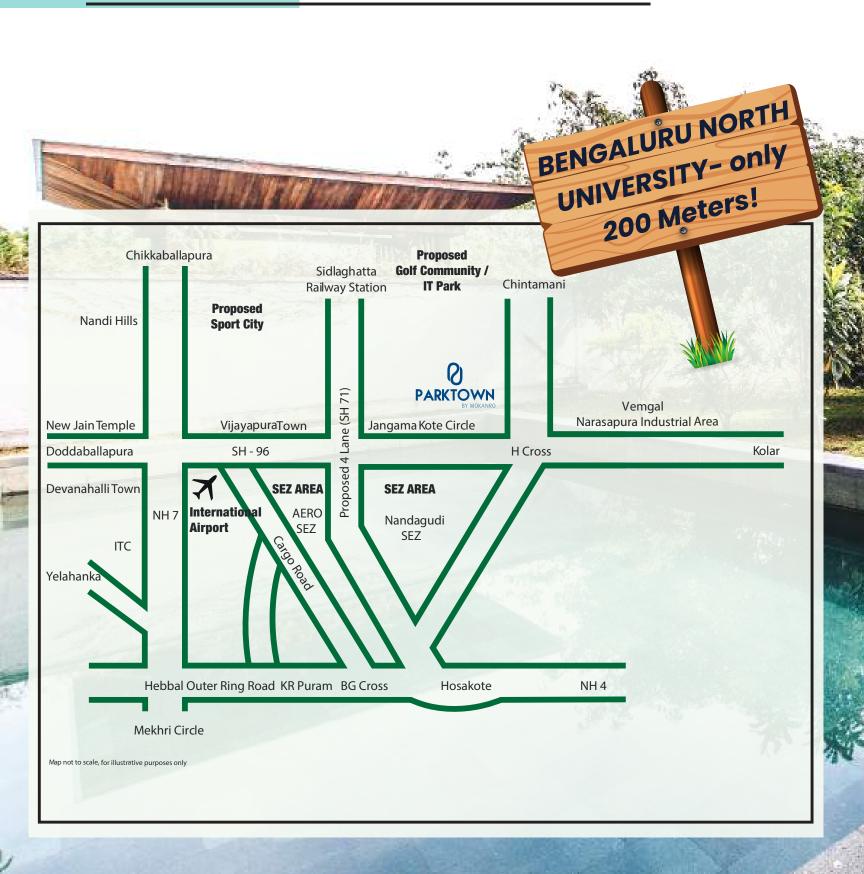

#### GROW YOUR INVESTMENTS

- ParkTown is a premium residential layout spread located at Bangalore North i.e Devanahalli-Kolar .
- It is an upcoming Gated Community with DC conversion and approved by DTCP (Directorate of Town and Country Planning-Karnataka
- The plot size starts from 850 sq.ft and goes till 4708 sq.ft.
- From the BIAL(Bangalore International Airport) this is just **34 kms**.
- Upcoming huge University campus of 110 Acres BENGALURU NORTH UNIVERSITY is just 200 meters from ParkTown

- From Central Bangalore M.G Road this is 64 kms.
- Nearby Surroundings include SEZ like Nandagudi SEZ, Aero SEZ and various other IT parks generating well planned infrastructure and creating huge oppurtunity for rental income.
- Close to the VEMGAL, KIADB Industrial Area(666 acres), Honda Plant (480 acres), Mahindra & Mahindra Plant (180 acres) besides other global companies which are setting up their base here.
- The appreciation expected is far higher than the other parts of Bangalore.

- 5 years down the line price expected to rise up till Rs. 3500/- per sq.ft. and Rs. 6200/per sq.ft. in the next 10 years
- Long Term Investments with Flexible Payment Plans.

- By Law the Mandate is for 30ft wide roads only however at ParkTown to create an expansive ambience we are providing 40 ft wide roads
- Helps in the resale of your Plots as well.
- Ensures you get more FAR(floor area ratio) when you build your villa.